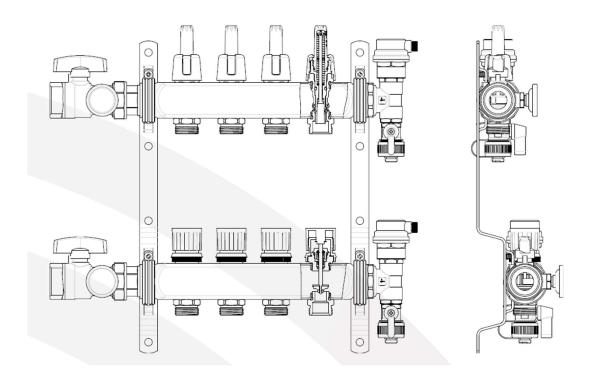

#### Connections

Supply/return: G1" female Circuits: 3/4"Eurocone

Distance between circuits: 50 mm

Distance between supply and return body: 210 mm

#### Flow:

Adjustable flow meters Indication scale: 0,5 - 5 I/min Indication tolerance: +/- 10%

KVS value: 1,10

Double adjustable valves
Ball valve with thermometers
Automatic air vents
Fill and drain valves