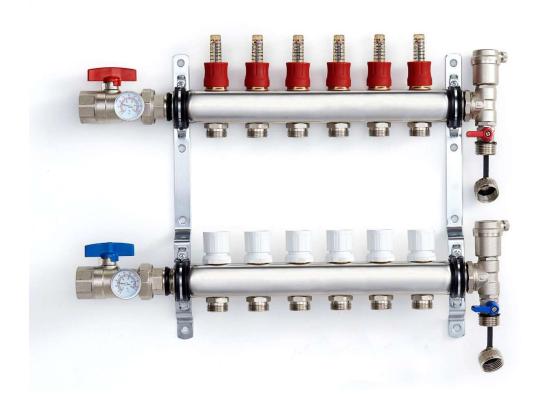

#### Connections

Supply/return: G1" female Circuits: 3/4"Eurocone

Distance between circuits: 50 mm

Distance between supply and return body: 210 mm

#### Flow:

Adjustable flow meters Indication scale: 0,5 - 5 I/min Indication tolerance: +/- 10%

KVS value: 1,10

Double adjustable valves
Ball valve with thermometers
Automatic air vents
Fill and drain valves

### **Working media**

Media 1: Water

Media 2: 50% water and 50% ethylene glycol Media 3: 50% water and 50% propylene glycol

### Working performance:

Max. working pressure: 10 bar

Constant permissible temperature: 0°C - 70°C